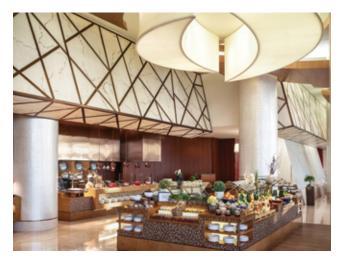

# GREAT AMBIANCE AND DELIGHTFUL CHOICES

Swissôtel Al Ghurair promises an exciting culinary experience with three F&B outlets offering a wide choice of delightful dishes and beverages. Guests can also enjoy meals in the comfort of their rooms with 24-hour in-room dining.

The hotel's 3 F&B outlets include Liwan restaurant offering a wide selection of international dishes at a daily buffet service for breakfast and dinner, alongside an inspired à la carte offering, while an outdoor terrace offers a great place for al fresco meals. Shayan, our signature Iranian restaurant offers a range of authentic dishes, served in a comfortable and elegant ambience. Relaxing and comfortable, Yasmine Lounge offers an ideal venue for casual and light conversations while enjoying tea, coffee and light snacks.