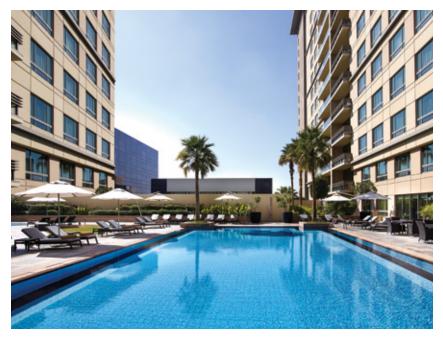

# SWISSÔTEL SPA & SPORT

# STATE-OF-THE-ART FACILITIES

Swissôtel Spa & Sport are the perfect escape to replenish, relax and unwind your body. The spa offers guests a chance to rebalance, invigorate and be transported away from their busy lives to a retreat of tranquillity and calmness. With its 8 treatment rooms, steam, sauna, Jacuzzi and relaxing lounge separate for male and female; and highly trained team of therapists, the spa, will surely leave its guests with a relaxing and soothing experience. Stay fit in the fully-equipped Fitness Centre that provides a wide range of facilities with professional instructors available for those looking to pursue more serious exercise regimes. A swimming pool, tennis and squash courts are also available for guests looking for a quick and energising workout.