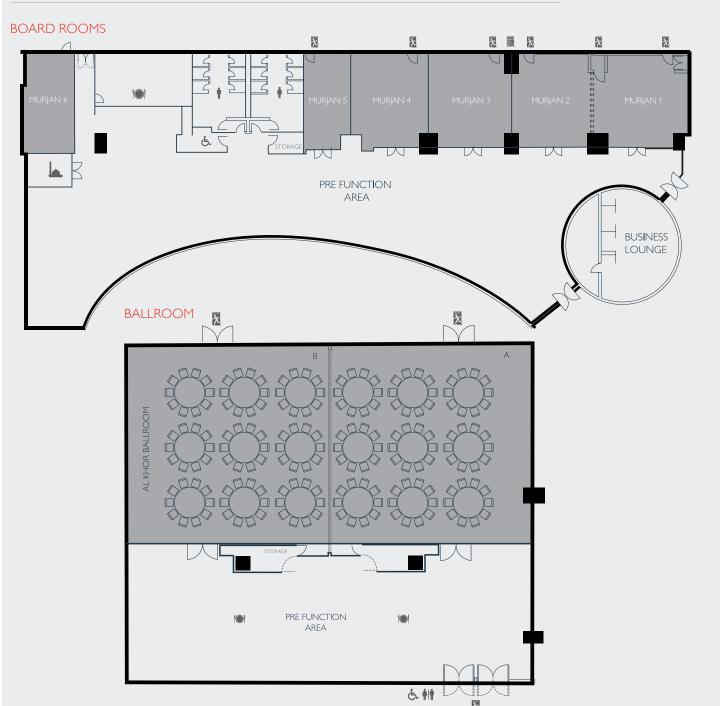

## CATERS TO ALL YOUR NEEDS

A ballroom and 6 meeting rooms offer plenty of space for meetings and conferences, supported by state-of-theart equipment and a team of experienced staff trained in organising professional events.

# CAPACITY CHART

| MEETING ROOMS          | AREA<br>M² | L    | W    | Н | DINING | THEATRE     | CLASS<br>ROOM | BOARD<br>ROOM | U-SHAPE | RECEPTION   | CABARET<br>STYLE |
|------------------------|------------|------|------|---|--------|-------------|---------------|---------------|---------|-------------|------------------|
|                        |            |      |      |   |        |             |               |               |         |             |                  |
| Al Khor Ballroom A     | 164        | 12.3 | 13.3 | 6 | 100    | 120         | 60            | 35            | 35      | 120         | 64               |
| Al Khor Ballroom B     | 164        | 12.3 | 13.3 | 6 | 100    | 120         | 60            | 35            | 35      | 120         | 64               |
| Al Khor Ballroom A + B | 327        | 24.6 | 13.3 | 6 | 250    | 300         | 150           | 90            | 90      | 300         | 144              |
| Murjan 1               | 105        | 10   | 10.5 | 4 | 60     | 70          | 40            | 25            | 25      | 70          | 36               |
| Murjan 2               | 92.4       | 8.8  | 10.5 | 4 | 60     | 70          | 40            | 25            | 25      | 70          | 36               |
| Murjan 1 + 2           | 180        | 18.8 | 10.5 | 4 | 120    | 140         | 90            | 50            | 50      | 140         | 72               |
| Murjan 3               | 90         | 8.5  | 10.5 | 4 | 50     | 60          | 35            | 24            | 24      | 50          | 30               |
| Murjan 4               | 86         | 8.2  | 10.5 | 4 | 50     | 60          | 30            | 24            | 24      | 50          | 30               |
| Murjan 5               | 43         | 9    | 5    | 4 |        | FIXED TABLE |               | 12            |         | FIXED TABLE |                  |
| Murjan 6               | 76         | 14.5 | 5.5  | 4 |        | FIXED TABLE |               | 25            |         | FIXED TABLE |                  |