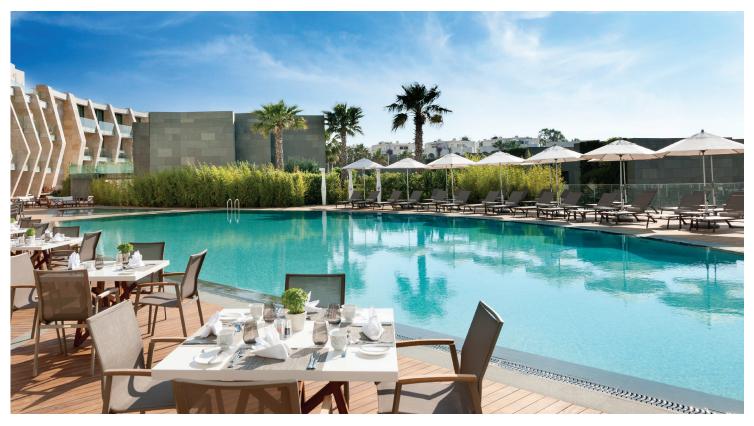

# **RESTAURANTS & BARS**

AMBIENCE, IT'S ON THE MENU.

Two restaurants, two bars, and all-day service mean deliciousness has a new schedule: now. Whether you want to dine by the pool at Café Swiss or high in the clouds at Yûhi Restaurant, the ingredients for pure delight are on every menu. And if you can't decide based on atmosphere, certain culinary creations might call to you instead—Café Swiss serves healthy breakfasts and lunches prepared in an open kitchen whilst Yûhi Restaurant elevates Asian and Mediterranean gourmet. All dining options offer the opportunity to say, Afiyet olsun. That's Turkish for "enjoy your meal."