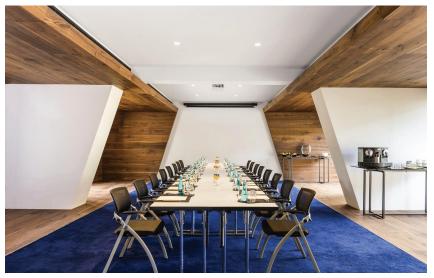

#### **MEETINGS**

# **ROOM FOR CREATIVITY**

Designed to host inspiring events, Swissôtel Resort Bodrum Beach features two meeting rooms that provide organizers with all the tools for success. Completely flexible and equipped with the latest technology, the two areas can be combined to create 160m<sup>2</sup> (860 sq. ft.) of light-filled space where, with the assistance of our pro-active event team, you will have peace of mind and host colleagues and friends in flawless style.