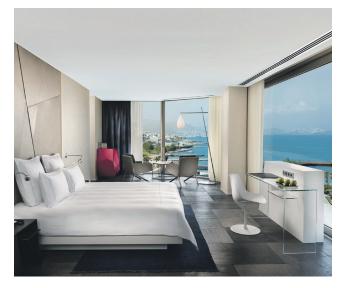

# **GUEST ROOMS**

66 STYLISH SPACES

Our 66 spacious guest rooms and suites feature Aegean flair and contemporary Alpine style. Whether sea view, garden view, or corner suite, marble bathrooms meet modern design to make you stop, smile, and stay awhile. From comfortengineered beds to technological conveniences, you'll have everything you've come to expect from a Swissôtel stay. Your modern, Wi-Fi friendly and tastefully decorated room offers the best of Turkish hospitality and Swiss service.